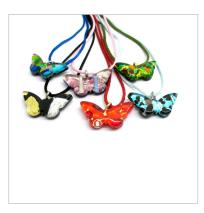

#### Murano Glass butterfly - PEMG0113 - 35x18 mm

Murano Glass butterfly, 35x18 mm (PEMG0113) available in 11 different colours, made entirely handmade by Murano master glass-makers with the glass sheet technique, in our factory in Murano Venice - Italy, and silver 925 and gold 24 kt insertions, cotton cord, combined with the color of the pendant (45 cm)

( On sale only with in assorted colours )

MADE IN ITALY

Cod. COLV0234

Murano Glass Pendants