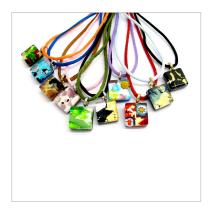

### Murano Glass jewellery flat square Pendants - PEMG04 - 30x30 mm

Murano Glass jewellery, flat square Pendants, 30x30 mm (PEMG04) available in 11 different colours, made entirely handmade by our Murano master glass-makers with the glass sheet technique, and silver 925 and gold 24 kt insertions, in our factory in Murano Venice, cotton cord, combined with the color of the pendant (45 cm)

#### Murano Glass rectangular pendant - COLVP01 - 30x20 mm

Murano Glass rectangular pendant, 30x20 mm (COLVP01) available in 6 colours, made entirely handmade by Murano master glass-makers with the lampwork technique, in Murano Italy, with silver 925 - gold 24kt foil insertions and Avventurina glass, cotton cord, combined with the color of the pendant (45 cm)

#### hand made murano glass pendants - PEMG03 - 30x20 mm

Hand Made Murano Glass pendants, rectangle shape, 30x20 mm (PEMG03) available in 11 different colours, made entirely handmade by our Murano master glass-makers with the glass sheet technique, and silver 925 and gold 24 kt insertions, in our factory in Murano Venice - Italy, cotton cord, combined with the color of the pendant (45 cm)

#### Murano diagonal Pendant - PEMG02 - 20x20 mm

Murano diagonal Pendants, 20x20 mm (PEMG02) available in 11 different colours, made entirely handmade by our Murano master glass-makers with the glass sheet technique, and silver 925 and gold 24 kt insertions, in our factory in Murano Venice, cotton cord, combined with the color of the pendant (45 cm)