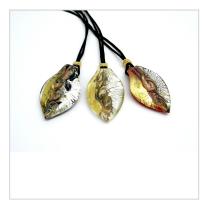

#### Murano Glass leaf Pendants - COLV0234 - 50x30 mm

Murano Glass leaf Pendants, 50x30 mm (COLV0234) available in 3 colours, made entirely handmade by Murano master glass-makers with the lampwork technique, in our factory in Murano Italy - Venice, with silver 925 and gold 24kt foil insertions, cotton cord in black color (50 cm)

(Available in 3 Colours)

Cod. PEMG0126 TONDO

Cod. COLV0232