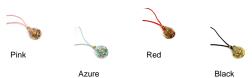

### Murano Glass Pendant round shape - COLV0227 - 30x25 mm

Murano Glass Pendant, round shape, 30x25 mm (COLV0227) available in 4 colours, made entirely handmade by Murano master glass-makers with the lampwork technique, in our factory in Murano - Italy, with silver 925 and gold 24kt foil insertions, cotton cord, combined with the color of the pendant (45 cm)

(Available in 4 Colours)

Cod. COLV0901

Cod. PEMG04