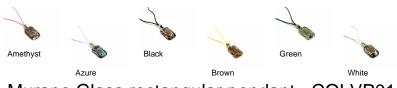

#### Murano Glass rectangular pendant - COLVP01 - 30x20 mm

Murano Glass rectangular pendant, 30x20 mm (COLVP01) available in 6 colours, made entirely handmade by Murano master glass-makers with the lampwork technique, in Murano Italy, with silver 925 - gold 24kt foil insertions and Avventurina glass, cotton cord, combined with the color of the pendant (45 cm)

(Available in 6 Colours)

Cod. PEMG010002 ROMBO

Murano heart Pendant - PEMG0114 - 35x18 mm Murano heart Pendant, 35x18 mm (PEMG0114) available in 11 different colours, made

entirely handmade by our Murano master glass-makers with the glass sheet technique, and silver 925 and gold 24 kt insertions, in our factory in Murano - Italy, with silver 925 and gold 24kt foil insertions, cotton cord, combined with the color of the pendant (45 cm)