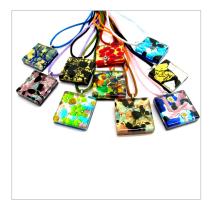

### Italian glass pendants long rectangle - PEMG0187 - 30x10 mm

Italian glass pendants long rectangle, 30x10 mm (PEMG0187) available in 11 different colours, made entirely handmade by our Murano master glass-makers with the glass sheet technique, and silver 925 and gold 24 kt insertions, in our factory in Murano Venice - Italy, cotton cord, combined with the color of the pendant (45 cm)

( On sale only with in assorted colours )