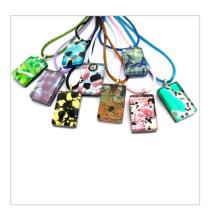

### Italian glass pendants long rectangle - PEMG0187 - 30x10 mm

Italian glass pendants long rectangle, 30x10 mm (PEMG0187) available in 11 different colours, made entirely handmade by our Murano master glass-makers with the glass sheet technique, and silver 925 and gold 24 kt insertions, in our factory in Murano Venice - Italy, cotton cord, combined with the color of the pendant (45 cm)

#### Italian Murano Glass Pendants - PEMG0122 - 40x20 mm

Italian Murano Glass Pendants, curved rectangle shape, 40x20 mm (PEMG0122) available in 11 different colours, made entirely handmade by our Murano master glass-makers with the glass sheet technique, and silver 925 and gold 24 kt insertions, in our factory in Murano Venice - Italy, cotton cord, combined with the color of the pendant (50 cm)

#### Murano Pendants rectangle shape - PEMG01 - 20x15 mm

Murano Pendants, rectangle shape, 20x15 mm (PEMG01) available in 11 different colours, made entirely handmade by our Murano master glass-makers with the glass sheet technique, and silver 925 and gold 24 kt insertions, in our factory in Murano - Italy, cotton cord, combined with the color of the pendant (45 cm)

### Murano Pendant rectangle shape - PEMG10002 - 40x30 mm

Murano Pendant, rectangle shape, 40x30 mm (PEMG10002) available in 11 different colours, made entirely handmade by our Murano master glass-makers with the glass sheet technique, and silver 925 and gold 24 kt insertions, in our factory in Murano Venice - Italy, cotton cord, combined with the color of the pendant (50 cm)