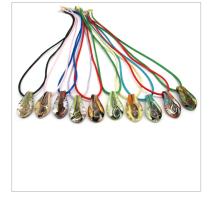

#### small oval Murano Glass Pendant - COLV0281 - 35x18 mm

Murano Glass Pendant, drop shape, 35x18 mm (COLV0281) available in 10 colours, made entirely handmade by Murano master glass-makers with the lampwork technique, in our factory in Murano - Venice Italy, with silver 925 - gold 24kt foil insertions and Avventurina glass, cotton cord, combined with the color of the pendant (45 cm)

(Available in 10 Colours)

Cod. PEMG0120 ROMBO