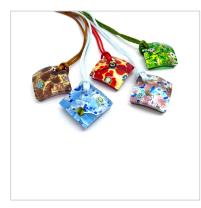

### Murano Glass jewellery flat square Pendants - PEMG04 - 30x30 mm

Murano Glass jewellery, flat square Pendants, 30x30 mm (PEMG04) available in 11 different colours, made entirely handmade by our Murano master glass-makers with the glass sheet technique, and silver 925 and gold 24 kt insertions, in our factory in Murano Venice, cotton cord, combined with the color of the pendant (45 cm)

#### Murano Glass Pendants