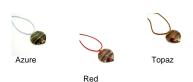

(Available in 3 Colours)

Azure Tonaz Red Green Murano heart Pendant - COLV0236 - 30x30 mm Murano heart Pendant, 30x30 mm (COLV0236) available in 4 colours, made entirely handmade by Murano master glass-makers with the lampwork technique, in our factory in Murano - Italy, with gold 24kt foil insertions and Avventurina glass, cotton cord in black color (45 cm)