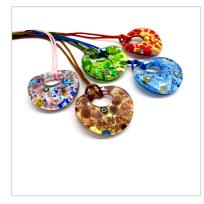

#### Murano glass jewelry curved round Pendants -PEMG0126 - 30 mm

Murano glass jewelry curved round Pendants, 30 mm in diameter (PEMG0126) available in 11 different colours, made entirely handmade by our Murano master glass-makers with the glass sheet technique, and silver 925 and gold 24 kt insertions, in our factory in Murano Itally, cotton cord, combined with the color of the pendant (45 cm)

(On sale only with in assorted colours)