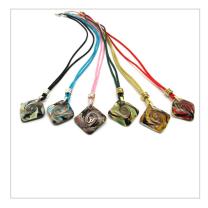

#### Murano Glass leaf Pendants - COLV0234 - 50x30 mm

Murano Glass leaf Pendants, 50x30 mm (COLV0234) available in 3 colours, made entirely handmade by Murano master glass-makers with the lampwork technique, in our factory in Murano Italy - Venice, with silver 925 and gold 24kt foil insertions, cotton cord in black color (50 cm)

(Available in 3 Colours)

Cod. PEMG0126 TONDO

Cod. COLV0232