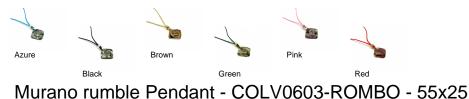

#### mm

Murano rumble Pendant, 55x25 mm ( COLV0603-ROMBO ) available in 4 fantasy colours, made entirely handmade by Murano master glass-makers with the lampwork technique, in our factory in Murano - Italy, with silver 925 and gold 24kt foil insertions, cotton cord, combined with the color of the pendant (45 cm)

Cod. COLV0603-ROMBO

(Available in 4 Colours)

Murano Glass Pendants

Cod. PEMG01 - 20X15 MM