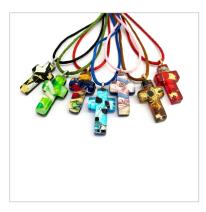

#### Murano Glass cross - PEMG1101 - 35x20 mm

Murano Glass cross, 35x20 mm ( PEMG1101 ) available in 11 different colours, made entirely handmade by our Murano master glass-makers with the glass sheet technique, and silver 925 and gold 24 kt insertions, in our factory in Murano, cotton cord, combined with the color of the pendant (45 cm)

( On sale only with in assorted colours )