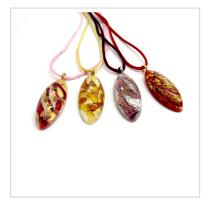

#### Murano Pendant oval shape long - COLV0209 - 50X22 MM

Murano Pendant, oval shape long, 50x22 mm (COLV0209) available in 5 colours, made entirely handmade by Murano master glass-makers with the lampwork technique, in our factory in Murano - Venice Italy, with silver 925 - gold 24kt foil insertions and Avventurina glass, cotton cord, combined with the color of the pendant (45 cm)

(Available in 5 Colours)

Cod. PEMG0187

Cod. COLC0103