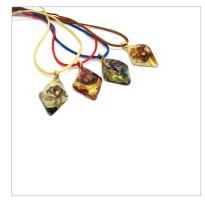

#### Murano Glass helix Pendants - COLV0232 - 30x22 mm

Murano Glass helix Pendants, helix shape, 30x22 mm (COLV0232) available in 4 colours, made entirely handmade by Murano master glass-makers with the lampwork technique, in our factory in Murano - Venice, with silver 925 - gold 24kt foil insertions, cotton cord, combined with the color of the pendant (50 cm)

(Available in 4 Colours)

MADE IN ITALY