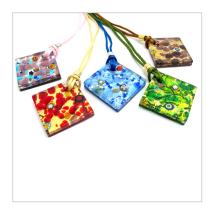

#### Murano Glass rectangular pendant - COLVP01 - 30x20 mm

Murano Glass rectangular pendant, 30x20 mm (COLVP01) available in 6 colours, made entirely handmade by Murano master glass-makers with the lampwork technique, in Murano Italy, with silver 925 - gold 24kt foil insertions and Avventurina glass, cotton cord, combined with the color of the pendant (45 cm)

(Available in 6 Colours)

Cod. PEMG010002 ROMBO

Murano heart Pendant - PEMG0114 - 35x18 mm Murano heart Pendant, 35x18 mm (PEMG0114) available in 11 different colours, made

entirely handmade by our Murano master glass-makers with the glass sheet technique, and silver 925 and gold 24 kt insertions, in our factory in Murano - Italy, with silver 925 and gold 24kt foil insertions, cotton cord, combined with the color of the pendant (45 cm)