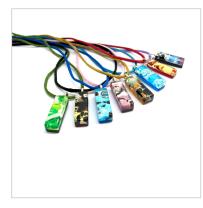

### MURANO GLASS PENDANTS

Cod. COLV0242

Murano Glass Pendants

#### Murano Glass heart Pendant - COLV0242 - 35x30 mm

Murano Glass heart Pendant, 35x30 mm (COLV0242) available in 3 colours, made entirely handmade by Murano master glass-makers with the lampwork technique, in our factory in Murano - Italy, with gold 24kt foil insertions and Avventurina glass, cotton cord, combined with the color of the pendant (45 cm)