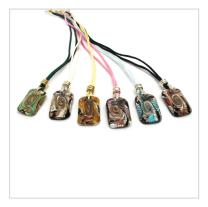

#### Murano Glass rectangular pendant - COLVP01 - 30x20 mm

Murano Glass rectangular pendant, 30x20 mm (COLVP01) available in 6 colours, made entirely handmade by Murano master glass-makers with the lampwork technique, in Murano Italy, with silver 925 - gold 24kt foil insertions and Avventurina glass, cotton cord, combined with the color of the pendant (45 cm)

(Available in 6 Colours)

Cod. PEMG010002 ROMBO

Murano heart Pendant - PEMG0114 - 35x18 mm Murano heart Pendant, 35x18 mm (PEMG0114) available in 11 different colours, made

entirely handmade by our Murano master glass-makers with the glass sheet technique, and silver 925 and gold 24 kt insertions, in our factory in Murano - Italy, with silver 925 and gold 24kt foil insertions, cotton cord, combined with the color of the pendant (45 cm)