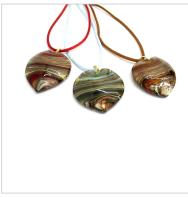

#### Murano Glass heart Pendant - COLV0242 - 35x30 mm

Murano Glass heart Pendant, 35x30 mm (COLV0242) available in 3 colours, made entirely handmade by Murano master glass-makers with the lampwork technique, in our factory in Murano - Italy, with gold 24kt foil insertions and Avventurina glass, cotton cord, combined with the color of the pendant (45 cm)