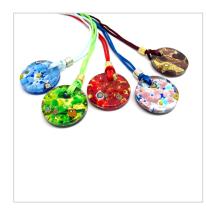

### Murano Glass round Pendants - COLV0902 - 30 mm in diameter

Murano Glass round Pendants, 30 mm in diameter (COLV0902) available in 11 different colours, hole 10 mm in diameter, made entirely handmade by our Murano master glass-makers with the glass sheet technique, and silver 925 and gold 24 kt insertions, in our factory in Murano Italy, cotton cord, combined with the color of the pendant (50 cm)

### Murano Glass big round Pendant - COLV0901 - 50 mm in diameter

Murano Glass big round Pendant, 50 mm in diameter (COLV0901) available in 11 different colours, hole 10 mm in diameter, made entirely handmade by our Murano master glass-makers with the glass sheet technique, and silver 925 and gold 24 kt insertions, in our factory in Murano Venice - Italy, cotton cord, combined with the color of the pendant (50 cm)