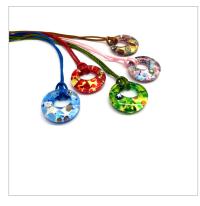

### Murano Glass round Pendants - COLV0902 - 30 mm in diameter

Murano Glass round Pendants, 30 mm in diameter (COLV0902) available in 11 different colours, hole 10 mm in diameter, made entirely handmade by our Murano master glass-makers with the glass sheet technique, and silver 925 and gold 24 kt insertions, in our factory in Murano Italy, cotton cord, combined with the color of the pendant (50 cm)

### Murano Glass big round Pendant - COLV0901 - 50 mm in diameter

Murano Glass big round Pendant, 50 mm in diameter (COLV0901) available in 11 different colours, hole 10 mm in diameter, made entirely handmade by our Murano master glass-makers with the glass sheet technique, and silver 925 and gold 24 kt insertions, in our factory in Murano Venice - Italy, cotton cord, combined with the color of the pendant (50 cm)