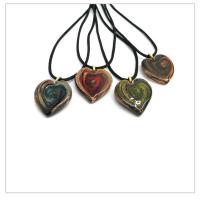

(Available in 3 Colours)

Azure Tonaz Red Green Murano heart Pendant - COLV0236 - 30x30 mm Murano heart Pendant, 30x30 mm (COLV0236) available in 4 colours, made entirely handmade by Murano master glass-makers with the lampwork technique, in our factory in Murano - Italy, with gold 24kt foil insertions and Avventurina glass, cotton cord in black color (45 cm)

#### (Available in 4 Colours)