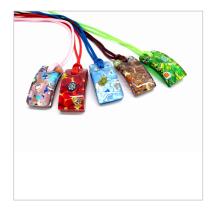

#### hand made murano glass pendants - PEMG03 - 30x20 mm

Hand Made Murano Glass pendants, rectangle shape, 30x20 mm (PEMG03) available in 11 different colours, made entirely handmade by our Murano master glass-makers with the glass sheet technique, and silver 925 and gold 24 kt insertions, in our factory in Murano Venice - Italy, cotton cord, combined with the color of the pendant (45 cm)

( On sale only with in assorted colours )