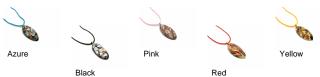

#### Murano Glass helix Pendants - COLV0232 - 30x22 mm

Murano Glass helix Pendants, helix shape, 30x22 mm (COLV0232) available in 4 colours, made entirely handmade by Murano master glass-makers with the lampwork technique, in our factory in Murano - Venice, with silver 925 - gold 24kt foil insertions, cotton cord, combined with the color of the pendant (50 cm)

(Available in 4 Colours)

MADE IN ITALY