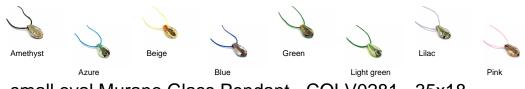

#### small oval Murano Glass Pendant - COLV0281 - 35x18 mm

Murano Glass Pendant, drop shape, 35x18 mm (COLV0281) available in 10 colours, made entirely handmade by Murano master glass-makers with the lampwork technique, in our factory in Murano - Venice Italy, with silver 925 - gold 24kt foil insertions and Avventurina glass, cotton cord, combined with the color of the pendant (45 cm)

(Available in 10 Colours)

Cod. PEMG0120 ROMBO