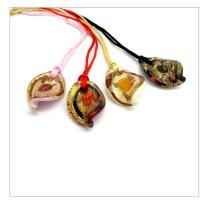

#### Murano Pendant oval shape long - COLV0209 - 50X22 MM

Murano Pendant, oval shape long, 50x22 mm (COLV0209) available in 5 colours, made entirely handmade by Murano master glass-makers with the lampwork technique, in our factory in Murano - Venice Italy, with silver 925 - gold 24kt foil insertions and Avventurina glass, cotton cord, combined with the color of the pendant (45 cm)

(Available in 5 Colours)

Cod. PEMG0187

Cod. COLC0103