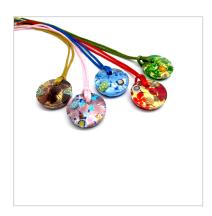

### Murano Glass round Pendants - COLV0902 - 30 mm in diameter

Murano Glass round Pendants, 30 mm in diameter (COLV0902) available in 11 different colours, hole 10 mm in diameter, made entirely handmade by our Murano master glass-makers with the glass sheet technique, and silver 925 and gold 24 kt insertions, in our factory in Murano Italy, cotton cord, combined with the color of the pendant (50 cm)

### Murano Glass big round Pendant - COLV0901 - 50 mm in diameter

Murano Glass big round Pendant, 50 mm in diameter (COLV0901) available in 11 different colours, hole 10 mm in diameter, made entirely handmade by our Murano master glass-makers with the glass sheet technique, and silver 925 and gold 24 kt insertions, in our factory in Murano Venice - Italy, cotton cord, combined with the color of the pendant (50 cm)