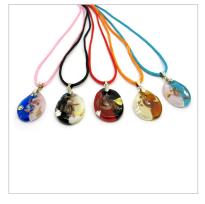

### Murano Glass Pendant round shape - COLV0227 - 30x25 mm

Murano Glass Pendant, round shape, 30x25 mm (COLV0227) available in 4 colours, made entirely handmade by Murano master glass-makers with the lampwork technique, in our factory in Murano - Italy, with silver 925 and gold 24kt foil insertions, cotton cord, combined with the color of the pendant (45 cm)

(Available in 4 Colours)

Cod. COLV0901

Cod. PEMG04