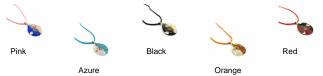

#### Murano Pendant oval shape long - COLV0209 - 50X22 MM

Murano Pendant, oval shape long, 50x22 mm (COLV0209) available in 5 colours, made entirely handmade by Murano master glass-makers with the lampwork technique, in our factory in Murano - Venice Italy, with silver 925 - gold 24kt foil insertions and Avventurina glass, cotton cord, combined with the color of the pendant (45 cm)

(Available in 5 Colours)

Cod. PEMG0187

Cod. COLC0103