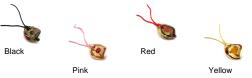

#### Murano Glass helix Pendants - COLV0232 - 30x22 mm

Murano Glass helix Pendants, helix shape, 30x22 mm (COLV0232) available in 4 colours, made entirely handmade by Murano master glass-makers with the lampwork technique, in our factory in Murano - Venice, with silver 925 - gold 24kt foil insertions, cotton cord, combined with the color of the pendant (50 cm)

(Available in 4 Colours)

MADE IN ITALY