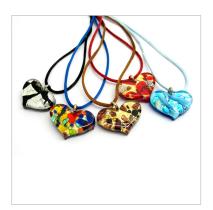

#### Murano Glass heart Pendant - COLV0242 - 35x30 mm

Murano Glass heart Pendant, 35x30 mm (COLV0242) available in 3 colours, made entirely handmade by Murano master glass-makers with the lampwork technique, in our factory in Murano - Italy, with gold 24kt foil insertions and Avventurina glass, cotton cord, combined with the color of the pendant (45 cm)

(Available in 3 Colours)

Azure Tonaz Red Green Murano heart Pendant - COLV0236 - 30x30 mm Murano heart Pendant, 30x30 mm (COLV0236) available in 4 colours, made entirely handmade by Murano master glass-makers with the lampwork technique, in our factory in Murano - Italy, with gold 24kt foil insertions and Avventurina glass, cotton cord in black color (45 cm)