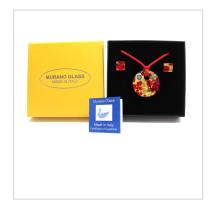

#### Murano Glass Sets - Parure

Cod. CP01 DIAM.30 CURVO

### Murano Glass Set - CP01 Diam. 30 CURVO - 30 mm in diameter

Murano Glass Set - Parure ( CP01 Diam. 30 CURVO ) made with a curved round Pendant 30 mm in diameter, and square earrings 10x10 mm, available in 11 different colours, made entirely handmade by our Murano master glass-makers with the Glass sheet technique, with silver 925 and gold 24kt foil insertions, in our factory in Murano Italy, cotton cord, combined with the color of the pendant (45 cm)

( Available in 11 assorted Colours )

Cod. CP08 40X30