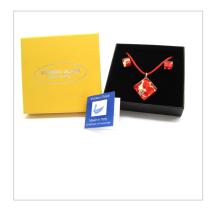

#### Glass jewelry sets - Parure - CP08 - 40x30 MM

Glass jewelry sets - Parure ( CP08 40x30 ) made with a flat rectangle pendant 40x30 mm, and square earrings 10x10 mm, available in 11 different colours, made entirely handmade by our Murano master glass-makers with the Glass sheet technique, with silver 925 and gold 24kt foil insertions, in our factory in Murano, cotton cord, combined with the color of the pendant (45 cm)