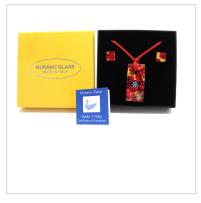

#### Murano Glass Sets - Parure -CP01 - 40x20

Murano Glass Sets - Parure ( CP01 - 40x20 ) made with a curved rectangle pendant 40x20 mm, and square earrings 10x10 mm, available in 11 different colours, made entirely handmade by our Murano master glass-makers with the Glass sheet technique, with silver 925 and gold 24kt foil insertions, in our factory in Murano - Italy, cotton cord, combined with the color of the pendant (45 cm)

( Available in 11 assorted Colours )

Cod. CP08 DIAM.40