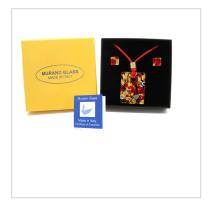

( Available in 11 assorted Colours )

Cod. CP01 ROMBO CURVO

Murano Glass jewellery Sets - CP01 ROMBO - 30x30 mm

Murano Glass jewellery Sets - Parure ( CP01 ROMBO ) made with a curved square pendant, 30x30 mm, and square earrings 10x10 mm, available in 11 different colours, made entirely handmade by our Murano master glass-makers with the Glass sheet technique, with silver 925 and gold 24kt foil insertions, in our factory in Murano Venice - Italy, cotton cord, combined with the color of the pendant (45 cm)

(Available in 11 assorted Colours)

Pag. 2/4 MADE IN ITALY