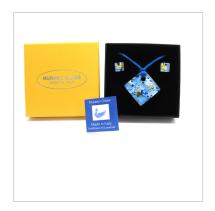

## Murano jewelry Sets - Parure - CP27 - oval pendant 50x30 mm

Murano jewelry Sets - Parure ( CP27 ) made with a drop pendant 50x30 mm, and drop earrings 10x10 mm, available in 6 different colours, made entirely handmade by our Murano master glass-makers with the the lampwork technique, with silver 925 and gold 24kt foil and Murrina insertions, in our factory in Murano - Italy, twisted cotton cord in black color (50 cm)

( Available in 6 assorted Colours )

Cod. CP31