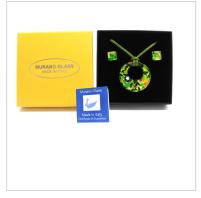

#### Murano jewelry Sets - Parure - CP31 - Diam. 30

Murano jewelry Sets - Parure ( CP31 Diam. 30 ) made with a curved round Pendan, 30 mm in diameter, and square earrings 10x10 mm, available in 11 different colours, made entirely handmade by our Murano master glass-makers with the Glass sheet technique, with silver 925 and gold 24kt foil insertions, in our factory in Murano Veenice - Italy, cotton cord, combined with the color of the pendant (45 cm)

( Available in 11 assorted Colours )

Pag. 3/4 MADE IN ITALY