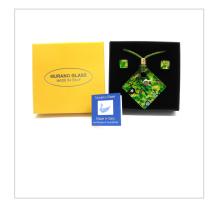

#### Murano Glass jewellery Sets - CP08 40x40 mm ROMBO

Murano Glass jewellery Sets - Parure ( CP08 40x40 mm ROMBO ) made with a flat diagonal pendant 40x40 mm, and square earrings 10x10 mm, available in 11 different colours, made entirely handmade by our Murano master glass-makers with the Glass sheet technique, with silver 925 and gold 24kt foil insertions, in our factory in Murano - Italy, cotton cord, combined with the color of the pendant (45 cm)

( Available in 11 assorted Colours )

Cod. CP01 40X20 CURVO