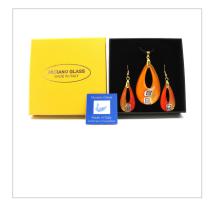

## Murano jewelry Sets - Parure - CP27 - oval pendant 50x30 mm

Murano jewelry Sets - Parure ( CP27 ) made with a drop pendant 50x30 mm, and drop earrings 10x10 mm, available in 6 different colours, made entirely handmade by our Murano master glass-makers with the the lampwork technique, with silver 925 and gold 24kt foil and Murrina insertions, in our factory in Murano - Italy, twisted cotton cord in black color (50 cm)

( Available in 6 assorted Colours )

Cod. CP31