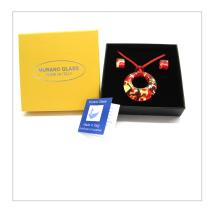

### Box - Pakaging

Murano Glass Certificate - Made in Italy Murano Glass Certificate - Made in Italy

Cod. CERTIFICATO DI GARANZIA MURANO GLASS

Box - Christmas ball 120x100x100
Box - Christmas ball 120x100x100

Cod. SCATOLA PER PALLINE DI NATALE 120X100X100

Box - 180x130x25

Box - 180x130x25

Cod. SCATOLE 180X130X25

Pag. 2/3 MADE IN ITALY