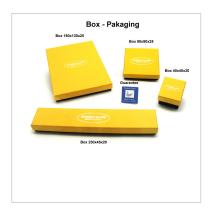

#### Box - Pakaging

Box - 40x40x25 Box - 40x40x25

Cod. SCATOLE 40X40X25

Box - 90x90x25 Box - 90x90x25

Cod. SCATOLE 90X90X25

Box - Guarantee
Box - Guarantee

Cod. SCATOLE E GARANZIE

Pag. 3/3 MADE IN ITALY